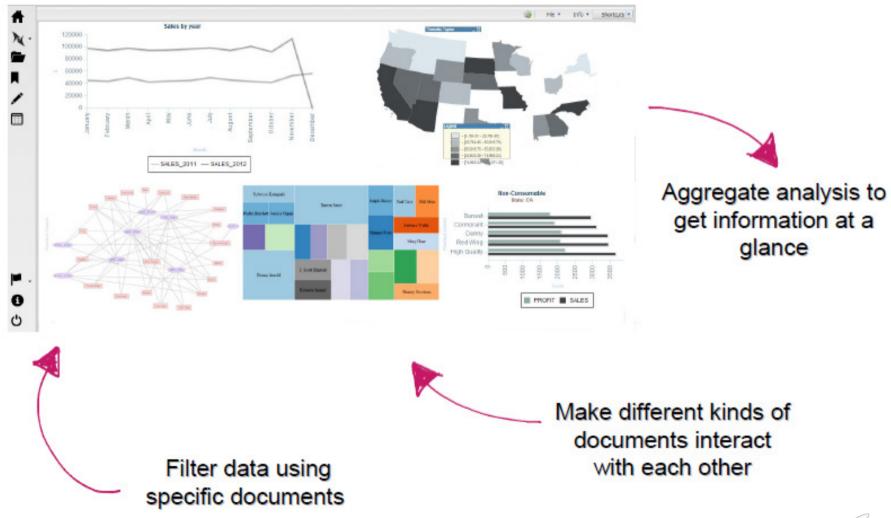

# SpagoBI 4.0 – Self-Service BI

To develop your own analysis based on:

Logical models based on enterprise data Enterprise data sets Private data stored on local files

Ad-hoc

Self-service

# SpagoBI 4.0 – Self-Service BI

**GET**: new wizard to capture private files (txt, csv)

**PREPARE**: data selection with QbE (flat view) and worksheet designer

**VISUALIZE**: worksheet

**SHARE**: publish into shared folders, share annotations and comments (+ export and email)