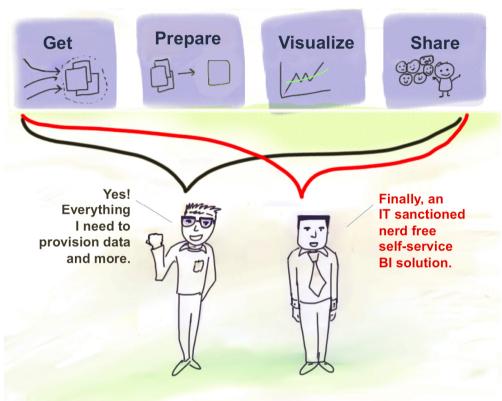

# SpagoBI 4.0 – Self-Service BI

To develop your own analysis based on:

Logical models based on enterprise data Enterprise data sets Private data stored on local files

Ad-hoc

Self-service

# SpagoBI 4.0 – Self-Service BI

**GET**: new wizard to capture private files (txt, csv)

**PREPARE**: data selection with QbE (flat view) and worksheet designer

**VISUALIZE**: worksheet

**SHARE**: publish into shared folders, share annotations and comments (+ export and email)