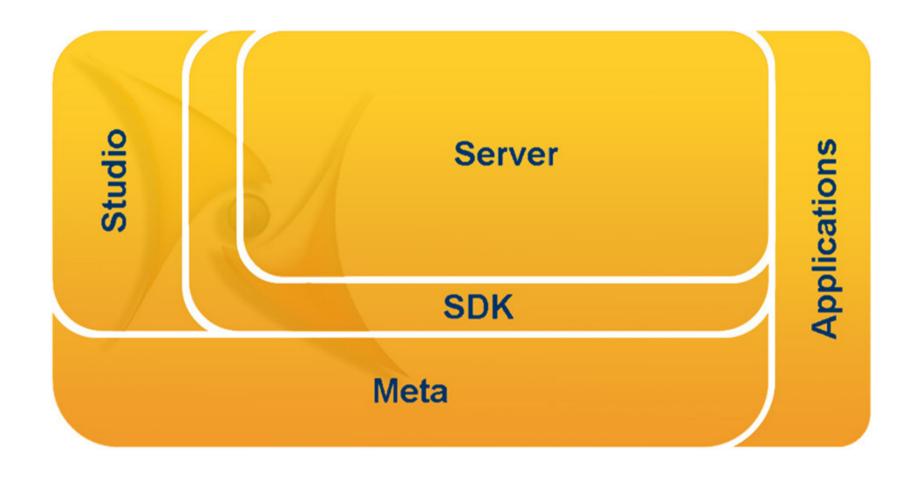

# SpagoBI Studio & Meta

### Where the solution becomes concrete

# SpagoBI SDK

# A standard program interface to interact with external tools