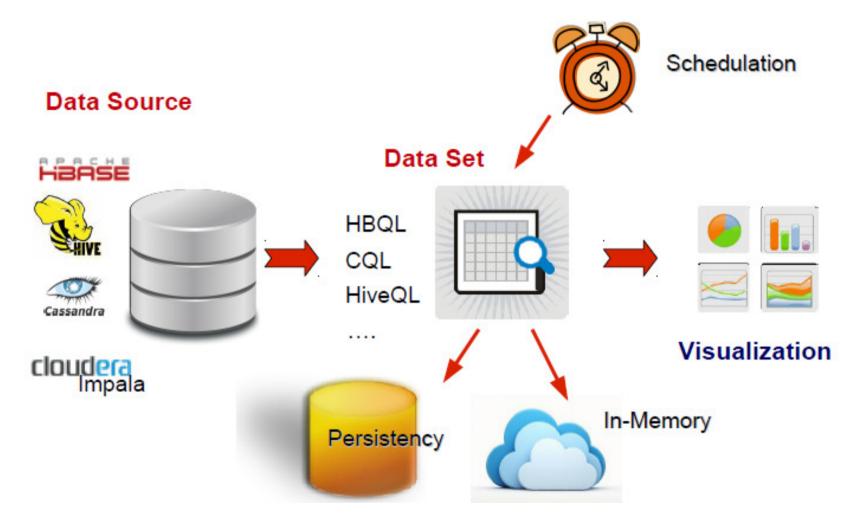

remote SpagoBI server to manage:

User authentication

Visibility

Document execution



### Improvements

Layout revision

Adapted to Smartphone screen size

Widget enrichment

Management of previews

Search functions







# SpagoBI 4.0 – Self-Service BI



To develop your own analysis based on:

Logical models based on enterprise data Enterprise data sets Private data stored on local files

Ad-hoc

Self-service







# SpagoBI 4.0 – Self-Service BI



**GET**: new wizard to capture private files (txt, csv)



**PREPARE**: data selection with QbE (flat view) and worksheet designer



**VISUALIZE**: worksheet



**SHARE**: publish into shared folders, share annotations and comments (+ export and email)







# SpagoBI – Big Data



# **EXTRACT VALUE**







# SpagoBI 4.0 – Big Data









# SpagoBI 4.0 – Big Data



















www.spagobi.org

Contact us:

spagobi@eng.it

Follow spagobi on Twitter and Linked-in